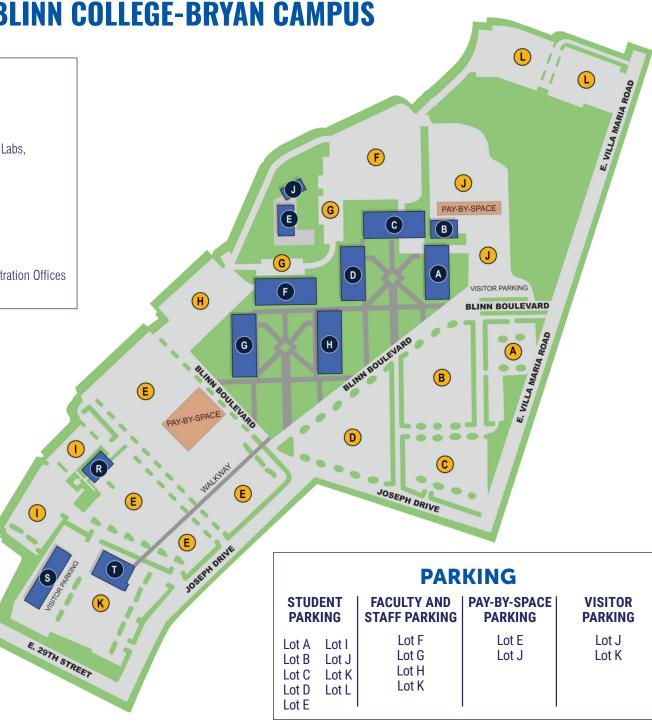

## **BLINN COLLEGE-BRYAN CAMPUS**

## **BUILDINGS**

- A. Prospective Students, Classrooms, Writing Center
- Β. Offices
- Library, Learning Center, Classrooms C.
- Disability Services, Counseling, Health Clinic, Science Labs, D. Computer Labs, Classrooms
- E. Maintenance
- Student Center, Food Service, Classrooms F.
- Kinesiology Room, Classrooms G.
- Classrooms, Open Computer Lab H.
- Ceramics Lab J.
- Classrooms, Distance Learning R.
- Bookstore, Campus Police, Human Resources, Administration Offices S.
- T. Classrooms