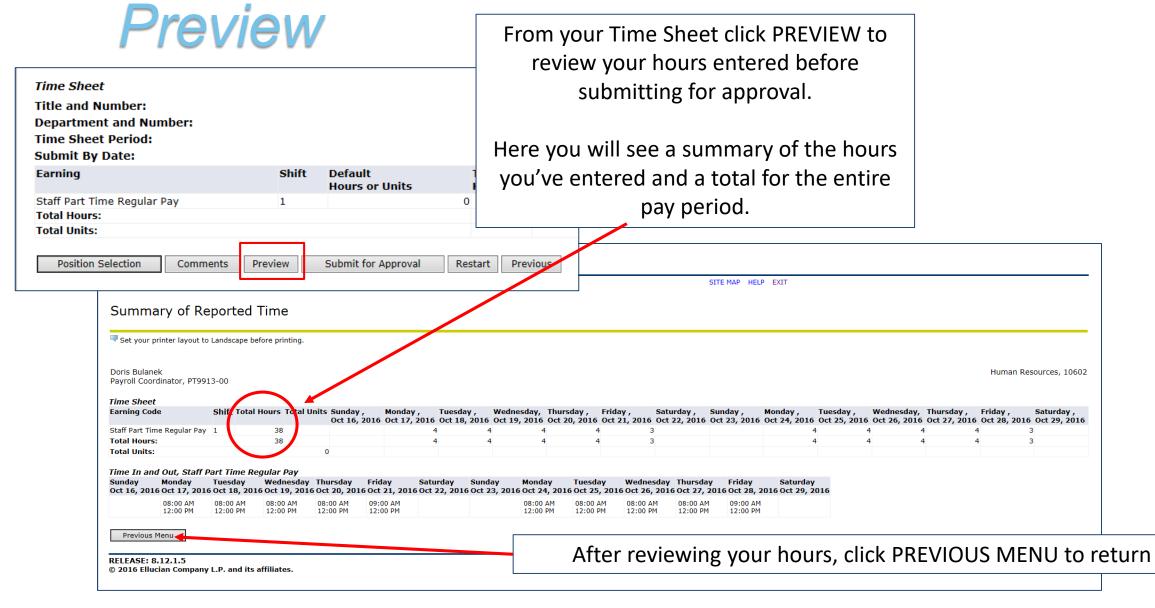

4. Preview your time sheet at the end of the pay period before you submit for approval. Be sure that your entries are correct. If you prefer, print a copy for your records.

- 5. Submit for approval before your deadline.
- 6. Monitor the status of the time sheet until completed.