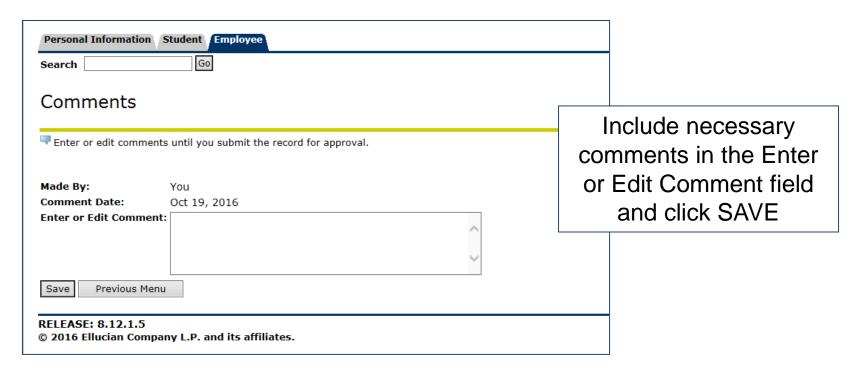

## WEB LEAVE REPORTING Comments

| Personal Information   Student   Employee                                                                                                                                       |                                          |                |                         |                           |                          |                         |                            |                         |                            |  |
|---------------------------------------------------------------------------------------------------------------------------------------------------------------------------------|------------------------------------------|----------------|-------------------------|---------------------------|--------------------------|-------------------------|----------------------------|-------------------------|----------------------------|--|
| Search Go                                                                                                                                                                       | GO SITE MAP HELP EXIT                    |                |                         |                           |                          |                         |                            |                         |                            |  |
|                                                                                                                                                                                 |                                          |                |                         |                           |                          |                         |                            |                         |                            |  |
| Time and Leave Reporting                                                                                                                                                        |                                          |                |                         |                           |                          |                         |                            |                         |                            |  |
|                                                                                                                                                                                 |                                          |                |                         |                           |                          |                         |                            |                         |                            |  |
| Select the link under a date to enter hours or days. Select Next or Previous to navigate through the dates within the period.                                                   |                                          |                |                         |                           |                          |                         |                            |                         |                            |  |
| Leave Report                                                                                                                                                                    |                                          |                |                         |                           |                          |                         |                            |                         |                            |  |
| Title and Number:                                                                                                                                                               | Assistant Director Human Resou P99918-00 |                |                         |                           |                          |                         |                            |                         |                            |  |
| Department and Number:                                                                                                                                                          |                                          |                |                         |                           | Human Resources          | 10602                   |                            |                         |                            |  |
| Leave Report Period:                                                                                                                                                            | Nov 01, 2016 to Nov 30, 2016             |                |                         |                           |                          |                         |                            |                         |                            |  |
| Submit By Date:                                                                                                                                                                 | Dec 05, 2016 by 12:00 PM                 |                |                         |                           |                          |                         |                            |                         |                            |  |
| Earning:                                                                                                                                                                        |                                          |                |                         | Discretionary Time        |                          |                         |                            |                         |                            |  |
| Date:                                                                                                                                                                           | Nov 04, 2016                             |                |                         |                           |                          |                         |                            |                         |                            |  |
| Hours:                                                                                                                                                                          | 8.0                                      |                |                         |                           |                          |                         |                            |                         |                            |  |
| Save Copy                                                                                                                                                                       |                                          |                |                         |                           |                          |                         |                            |                         |                            |  |
| Earning                                                                                                                                                                         | Total<br>Hours                           | Total<br>Units | Tuesday<br>Nov 01, 2016 | Wednesday<br>Nov 02, 2016 | Thursday<br>Nov 03, 2016 | Friday<br>Nov 04, 2016  | Saturday<br>Nov 05, 2016   | Sunday<br>Nov 06, 2016  | Monday<br>Nov 07, 2016     |  |
| Discretionary Time                                                                                                                                                              |                                          | 8              |                         | Enter Hours               | Enter Hours              | Enter Hours             | 8                          | Enter Hours             | Enter Hours                |  |
| Personal Time                                                                                                                                                                   |                                          | 0              |                         | Enter Hours               | Enter Hours              | Enter Hours             | Enter Hours                | Enter Hours             | Enter Hours                |  |
| Vacation Time<br>Sick Time                                                                                                                                                      |                                          | 0              |                         | Enter Hours Enter Hours   | Enter Hours Enter Hours  | Enter Hours Enter Hours | Enter Hours<br>Enter Hours | Enter Hours Enter Hours | Enter Hours<br>Enter Hours |  |
| Total Hours:                                                                                                                                                                    |                                          | 8              |                         | 0                         | 0                        | 0                       | 8                          | 0                       | 0                          |  |
| Total Units:                                                                                                                                                                    |                                          | _              | 0                       | 0                         | 0                        | 0                       | 0                          | 0                       | 0                          |  |
| Submitted for Approval By: Approved By: Waiting for Approval From: RELEASE: 8.12.1.5  Click the COMMENTS button to include verbiage to communicate to your supervisor regarding |                                          |                |                         |                           |                          |                         |                            |                         |                            |  |
| © 2016 Ellucian Company L.P. and its affiliates.                                                                                                                                |                                          |                |                         |                           |                          |                         |                            |                         |                            |  |
|                                                                                                                                                                                 |                                          |                |                         |                           | 1                        | our leave er            | ntrv.                      |                         |                            |  |

### WEB LEAVE REPORTING Comments