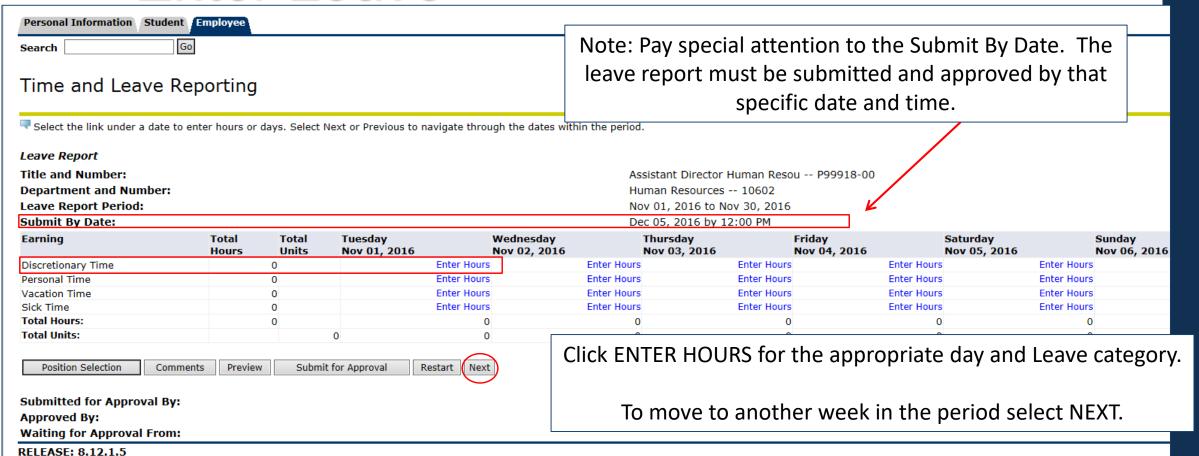

WEB LEAVE REPORTING Leave Report Dispositions

#### Leave Report Period and Status Nov 01, 2016 to Nov 30, 2016 Not Started ➤

- The leave report period will display different dispositions / statuses that are important in starting and completing your web time entry process.
- Not Started you have not started your leave report
- In Progress you are in the process of entering your leave for the pay period
- **Pending** you submitted your leave report and it is awaiting approval from your supervisor
- Returned for Correction your leave report is being returned to you for correction; make corrections and resubmit
- **Approved** your leave report has been approved and is ready for payroll to process
- Completed payroll received and processed your overtime

#### WEB LEAVE REPORTING Enter Leave



#### WEB LEAVE REPORTING Enter Leave



## WEB LEAVE REPORTING Comments

| Personal Information   Student   Employee                                                                                                                                       |                                          |                |                         |                           |                          |                         |                            |                         |                            |  |
|---------------------------------------------------------------------------------------------------------------------------------------------------------------------------------|------------------------------------------|----------------|-------------------------|--------------------------