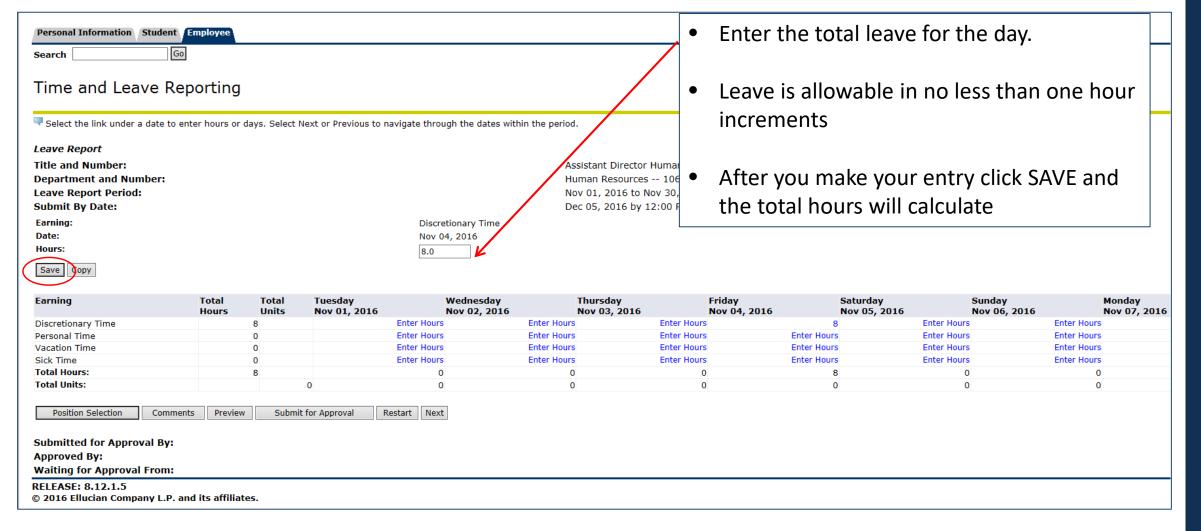

tions

#### Leave Report Period and Status Nov 01, 2016 to Nov 30, 2016 Not Started ➤

- The leave report period will display different dispositions / statuses that are important in starting and completing your web time entry process.
- Not Started you have not started your leave report
- In Progress you are in the process of entering your leave for the pay period
- **Pending** you submitted your leave report and it is awaiting approval from your supervisor
- Returned for Correction your leave report is being returned to you for correction; make corrections and resubmit
- **Approved** your leave report has been approved and is ready for payroll to process
- Completed payroll received and processed your overtime

#### WEB LEAVE REPORTING Enter Leave



#### WEB LEAVE REPORTING Enter Leave



## WEB LEAVE REPORTING Comments

| Personal Information   Student   Employee                                                                                                                                       |                                          |                |                         |                           |                          |                         |                            |                         |                            |  |
|---------------------------------------------------------------------------------------------------------------------------------------------------------------------------------|------------------------------------------|----------------|-------------------------|---------------------------|--------------------------|-----------