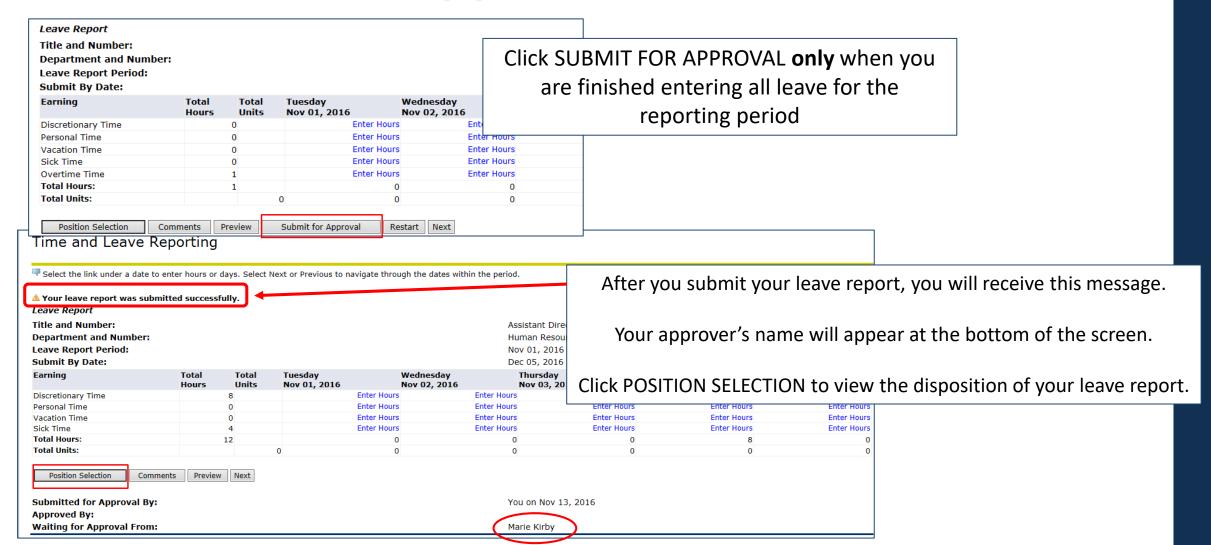

|                         |                            |  |

### WEB LEAVE REPORTING Comments



#### WEB LEAVE REPORTING Preview



# WEB LEAVE REPORTING Important Information

- Your hours can only be added, edited, and/or changed within the current leave report period and before the approval process has been completed.
- Refer to the Banner Resource Links for the Leave Report Deadline Calendar
- Make sure all of your leave entries are correct for the entire month before you submit your leave report for approval.
- Submission of hours counts as your electronic signature. Fraudulent reporting of hours may be grounds for disciplinary action.
- If you don't take any leave during the current month, you do not need to submit a leave report

# WEB LEAVE REPORTING Submit for Approval



#### WEB LEAVE REPORTING Status



# WEB LEAVE REPORTING Employee Responsibilities

#### **Quick Reference of Employee Responsibilities**

- 1. Request leave in advance from supervisor (vacation, personal, discretionary).
- 2. Enter any leave on the leave report during the month it is taken.
- 3. Make a habit of entering leave just before or just after it is taken.
- 4. Add comments for your supervisor if necessary.
- 5. Preview your leave report at the end of the leave period before you submit for approval. Be sure that the entries are correct. If you prefer, print a copy for your records.
- 6. Monitor the status of the leave report until completed.

Please contact your approver or Human Resources with any questions about your Leave Report.