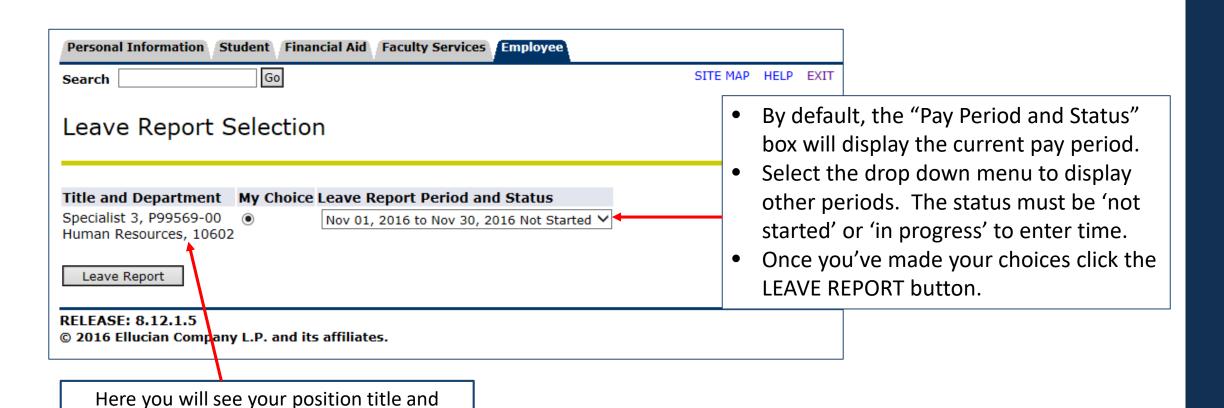

### WEB LEAVE REPORTING Position Selection

number, and your home department and organization code.

#### Leave Report Period and Status Nov 01, 2016 to Nov 30, 2016 Not Started ➤

- The leave report period will display different dispositions / statuses that are important in starting and completing your web time entry process.
- Not Started you have not started your leave report
- In Progress you are in the process of entering your leave for the pay period
- **Pending** you submitted your leave report and it is awaiting approval from your supervisor
- Returned for Correction your leave report is being returned to you for correction; make corrections and resubmit
- **Approved** your leave report has been approved and is ready for payroll to process
- Completed payroll received and processed your overtime