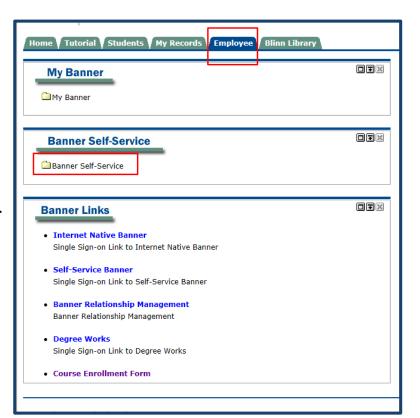

# Web Leave Reporting Logging In

- From Blinn's Homepage click on the MyBlinn link
- Enter your network User Name and Password into the Secure Access Login

- Select the Employee Tab
- Open the Banner Self-Service Folder