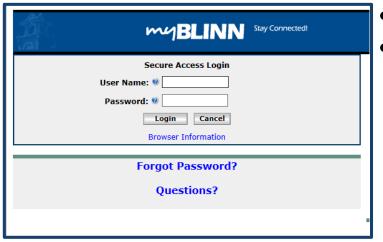

# Web Leave Reporting Logging In

- From Blinn's Homepage click on the MyBlinn link
- Enter your network User Name and Password into the Secure Access Login

- Select the Employee Tab
- Open the Banner Self-Service Folder