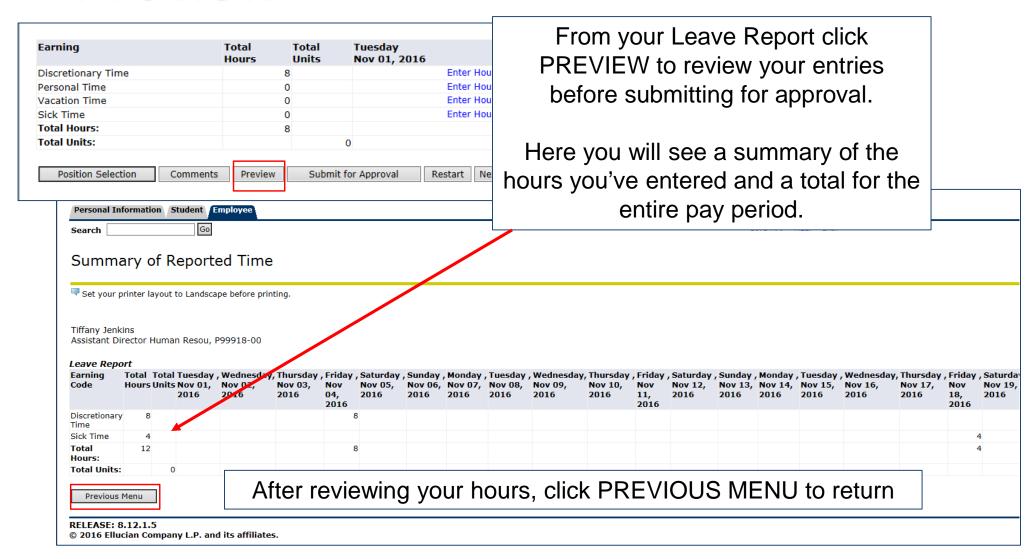

|                                          |                |                         |                           |                          |                         |                            |                         |                            |  |
|                                                                                                                                                                                 |                                          |                |                         |                           | 1                        | our leave er            | ntrv.                      |                         |                            |  |

### WEB LEAVE REPORTING Comments



#### WEB LEAVE REPORTING Preview



# WEB LEAVE REPORTING Important Information

- Your hours can only be added, edited, and/or changed within the current leave report period and before the approval process has been completed.
- Refer to the Banner Resource Links for the Leave Report Deadline Calendar
- Make sure all of your leave entries are correct for the entire month before you submit your leave report for approval.
- Submission of hours counts as your electronic signature. Fraudulent reporting of hours may be grounds for disciplinary action.
- If you don't take any leave during the current month, you do not need to submit a leave report

# WEB LEAVE REPORTING Submit for Approval



#### WEB LEAVE REPORTING Status



# WEB LEAVE REPORTING Employee Responsibilities

#### **Quick Reference of Employee Responsibilities**